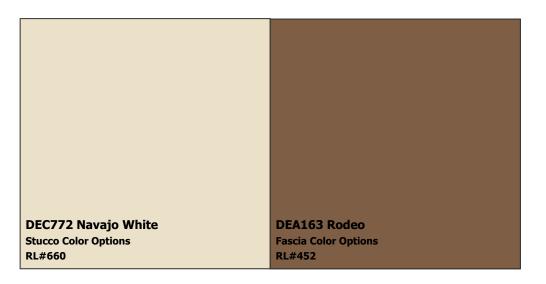

**SUBDIVISION:** Approved Paint Color Schemes

LOCATION: Green Valley, AZ, 85614

Scheme 1

**DEC726 Adobe Pop-out Color Options RL#628 DE6145 Rocky Ridge Trim Color Options RL#560 DE6076 Wandering Road Fascia Color Options RL#550** DE6035 Lynx **Front Door Color Options DEC726 Adobe DE6076 Wandering Road Stucco Color Options Garage Door Color Options RL#628 RL#550** 

**NOTES TO HOMEOWNERS:** Only flat paint is allowed on stucco.

**COLOR DISCLAIMER:** These color chips are produced as accurately as possible; however, actual paint colors may vary from these samples and from batch to batch. Paint colors are affected by many factors, including lighting, age, type of finish, type of surface, and adjacent colors. Some colors may require more than one coat for complete coverage. If final color appearance and color matches are critical, paint should be sampled on the actual surface before full application. Application of the paint constitutes acceptance of the color. Dunn-Edwards assumes no responsibility for color after application.