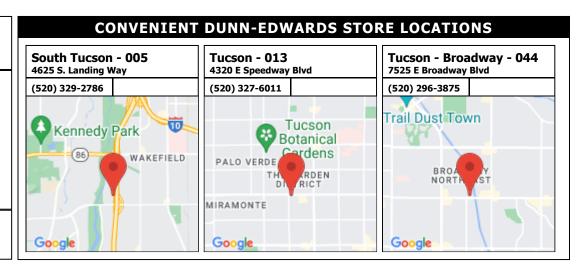

#### **CONVENIENT DUNN-EDWARDS STORE LOCATIONS South Tucson - 005** Tucson - 013 Tucson - Broadway - 044 4625 S. Landing Way 4320 E Speedway Blvd 7525 E Broadway Blvd (520) 329-2786 (520) 327-6011 (520) 296-3875 Trail Dust Town 10 Tucson Kennedy Park Botanical erdens WAKEFIELD PALO VERDE RDEN MIRAMONTE Google Google Google