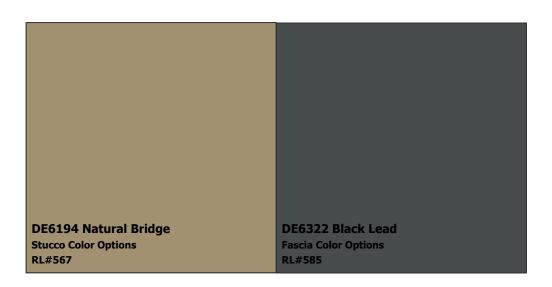

### (888) DE PAINT® dunnedwards.com

**SUBDIVISION:** Approved Paint Color Schemes

LOCATION: Green Valley, AZ, 85614

Scheme 12

DE6194 Natural Bridge
Pop-out Color Options
RL#567

DE6119 Neutral Valley
Fascia Color Options
RL#556

DE6322 Black Lead
Front Door Color Options
RL#585

DE6207 Egyptian Sand
Stucco Color Options
RL#569

DE6119 Neutral Valley
Garage Door Color Options
RL#556

**NOTES TO HOMEOWNERS:** Only flat paint is allowed on stucco.