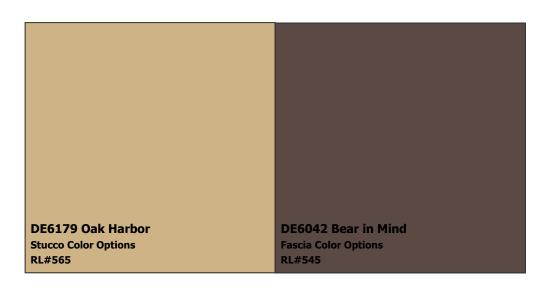

**SUBDIVISION:** Approved Paint Color Schemes

LOCATION: Green Valley, AZ, 85614

Scheme 1

**DEC726 Adobe Pop-out Color Options RL#628 DE6145 Rocky Ridge Trim Color Options RL#560 DE6076 Wandering Road Fascia Color Options RL#550** DE6035 Lynx **Front Door Color Options DEC726 Adobe DE6076 Wandering Road Stucco Color Options Garage Door Color Options RL#628 RL#550** 

**NOTES TO HOMEOWNERS:** Only flat paint is allowed on stucco.

**COLOR DISCLAIMER:** These color chips are produced as accurately as possible; however, actual paint colors may vary from these samples and from batch to batch. Paint colors are affected by many factors, including lighting, age, type of finish, type of surface, and adjacent colors. Some colors may require more than one coat for complete coverage. If final color appearance and color matches are critical, paint should be sampled on the actual surface before full application. Application of the paint constitutes acceptance of the color. Dunn-Edwards assumes no responsibility for color after application.