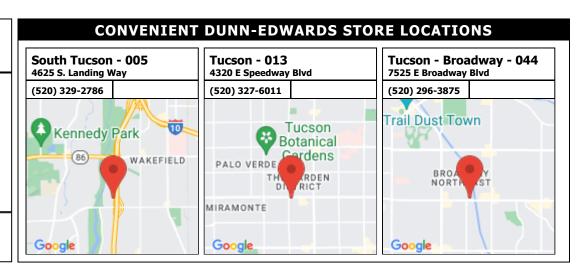

#### **CONVENIENT DUNN-EDWARDS STORE LOCATIONS South Tucson - 005** Tucson - 013 Tucson - Broadway - 044 4625 S. Landing Way 4320 E Speedway Blvd 7525 E Broadway Blvd (520) 329-2786 (520) 327-6011 (520) 296-3875 Trail Dust Town 10 Tucson Kennedy Park Botanical erdens WAKEFIELD PALO VERDE RDEN MIRAMONTE Google Google Google