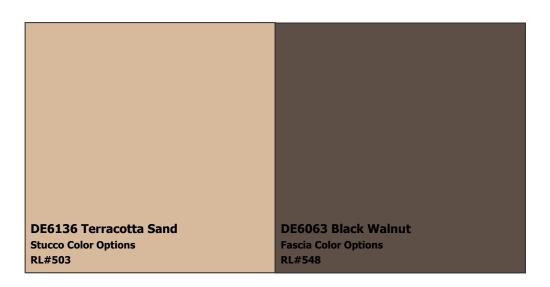

### (888) DE PAINT® dunnedwards.com

**SUBDIVISION:** Approved Paint Color Schemes

LOCATION: Green Valley, AZ, 85614

Scheme 31

**DEC716 Stonish Beige Pop-out Color Options RL#677 DEC717 Baked Potato Trim Color Options RL#682 DE6063 Black Walnut Fascia Color Options** RL#548 **DE6021 Outer Boundary Front Door Color Options DEC716 Stonish Beige DE6063 Black Walnut Stucco Color Options Garage Door Color Options RL#677** RL#548

**NOTES TO HOMEOWNERS:** Only flat paint is allowed on stucco.

**COLOR DISCLAIMER:** These color chips are produced as accurately as possible; however, actual paint colors may vary from these samples and from batch to batch. Paint colors are affected by many factors, including lighting, age, type of finish, type of surface, and adjacent colors. Some colors may require more than one coat for complete coverage. If final color appearance and color matches are critical, paint should be sampled on the actual surface before full application. Application of the paint constitutes acceptance of the color. Dunn-Edwards assumes no responsibility for color after application.