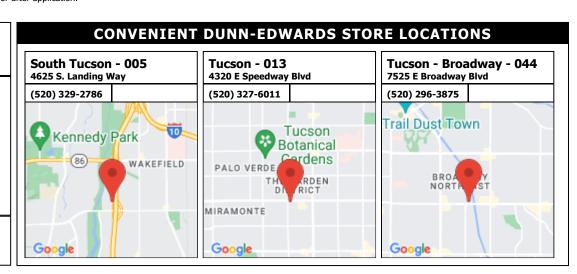

#### **CONVENIENT DUNN-EDWARDS STORE LOCATIONS South Tucson - 005** Tucson - 013 Tucson - Broadway - 044 4625 S. Landing Way 4320 E Speedway Blvd 7525 E Broadway Blvd (520) 329-2786 (520) 327-6011 (520) 296-3875 Trail Dust Town 10 Tucson Kennedy Park Botanical erdens WAKEFIELD PALO VERDE RDEN MIRAMONTE Google Google Google