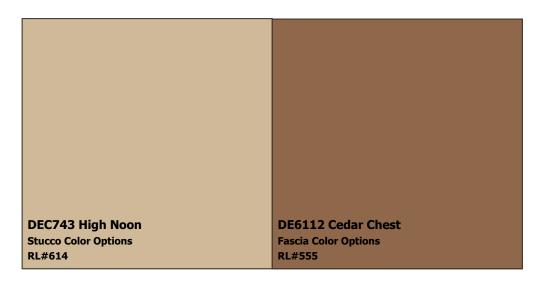

### (888) DE PAINT® dunnedwards.com

**SUBDIVISION:** Approved Paint Color Schemes

LOCATION: Green Valley, AZ, 85614

Scheme 36

DEC743 High Noon
Pop-out Color Options
RL#614

DEC743 High Noon
Trim Color Options
RL#614

DE6062 Tea Bag
Front Door Color Options
RL#548

DE6062 Tea Bag
Garage Door Color Options
RL#548

**NOTES TO HOMEOWNERS:** Only flat paint is allowed on stucco.

**COLOR DISCLAIMER:** These color chips are produced as accurately as possible; however, actual paint colors may vary from these samples and from batch to batch. Paint colors are affected by many factors, including lighting, age, type of finish, type of surface, and adjacent colors. Some colors may require more than one coat for complete coverage. If final color appearance and color matches are critical, paint should be sampled on the actual surface before full application. Application of the paint constitutes acceptance of the color. Dunn-Edwards assumes no responsibility for color after application.