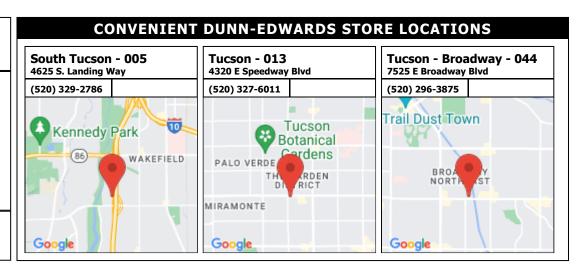

#### **CONVENIENT DUNN-EDWARDS STORE LOCATIONS South Tucson - 005** Tucson - 013 Tucson - Broadway - 044 4625 S. Landing Way 4320 E Speedway Blvd 7525 E Broadway Blvd (520) 329-2786 (520) 327-6011 (520) 296-3875 Trail Dust Town 10 Tucson Kennedy Park Botanical erdens WAKEFIELD PALO VERDE RDEN MIRAMONTE Google Google Google