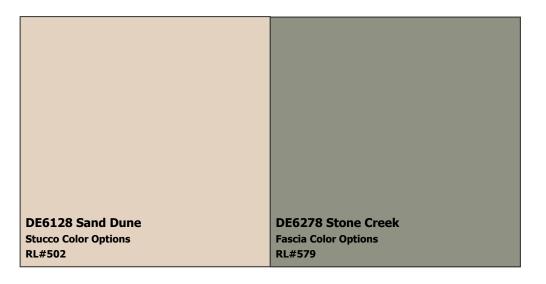

### (888) DE PAINT® dunnedwards.com

**SUBDIVISION:** Approved Paint Color Schemes

LOCATION: Green Valley, AZ, 85614

Scheme 8

**DE6123 Trail Dust Pop-out Color Options** RL#557 **DE6123 Trail Dust Trim Color Options RL#557 DE6278 Stone Creek Fascia Color Options RL#579 DE6126 Stockhorse Front Door Color Options DEC720 Cliff's View DE6278 Stone Creek Stucco Color Options Garage Door Color Options** RL#598 **RL#579** 

**NOTES TO HOMEOWNERS:** Only flat paint is allowed on stucco.

**COLOR DISCLAIMER:** These color chips are produced as accurately as possible; however, actual paint colors may vary from these samples and from batch to batch. Paint colors are affected by many factors, including lighting, age, type of finish, type of surface, and adjacent colors. Some colors may require more than one coat for complete coverage. If final color appearance and color matches are critical, paint should be sampled on the actual surface before full application. Application of the paint constitutes acceptance of the color. Dunn-Edwards assumes no responsibility for color after application.