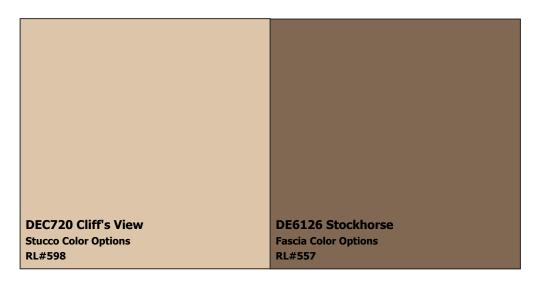

### (888) DE PAINT® dunnedwards.com

**SUBDIVISION:** Approved Paint Color Schemes

LOCATION: Green Valley, AZ, 85614

Scheme 8

**DE6123 Trail Dust Pop-out Color Options** RL#557 **DE6123 Trail Dust Trim Color Options RL#557 DE6278 Stone Creek Fascia Color Options RL#579 DE6126 Stockhorse Front Door Color Options DEC720 Cliff's View DE6278 Stone Creek Stucco Color Options Garage Door Color Options** RL#598 **RL#579** 

**NOTES TO HOMEOWNERS:** Only flat paint is allowed on stucco.

**COLOR DISCLAIMER:** These color chips are produced as accurately as possible; however, actual paint colors may vary from these samples and from batch to batch. Paint colors are affected by many factors, including lighting, age, type of finish, type of surface, and adjacent colors. Some colors may require more than one coat for complete coverage. If final color appearance and color matches are critical, paint should be sampled on the actual surface before full application. Application of the paint constitutes acceptance of the color. Dunn-Edwards assumes no responsibility for color after application.