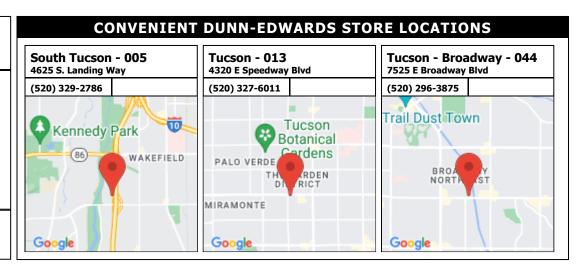

#### **CONVENIENT DUNN-EDWARDS STORE LOCATIONS South Tucson - 005** Tucson - 013 Tucson - Broadway - 044 4625 S. Landing Way 4320 E Speedway Blvd 7525 E Broadway Blvd (520) 329-2786 (520) 327-6011 (520) 296-3875 Trail Dust Town 10 Tucson Kennedy Park Botanical erdens WAKEFIELD PALO VERDE RDEN MIRAMONTE Google Google Google