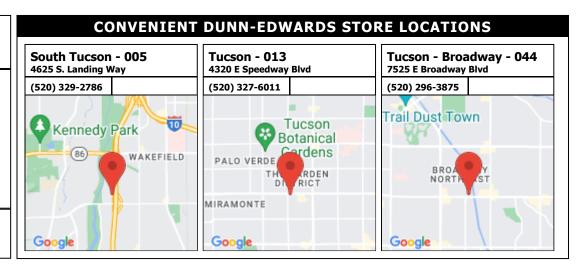

#### **CONVENIENT DUNN-EDWARDS STORE LOCATIONS South Tucson - 005** Tucson - 013 Tucson - Broadway - 044 4625 S. Landing Way 4320 E Speedway Blvd 7525 E Broadway Blvd (520) 329-2786 (520) 327-6011 (520) 296-3875 Trail Dust Town 10 Tucson Kennedy Park Botanical erdens WAKEFIELD PALO VERDE RDEN MIRAMONTE Google Google Google