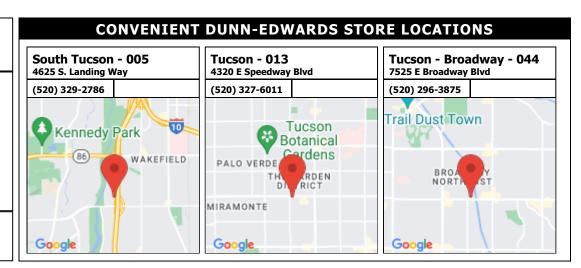

#### **CONVENIENT DUNN-EDWARDS STORE LOCATIONS South Tucson - 005** Tucson - 013 Tucson - Broadway - 044 4625 S. Landing Way 4320 E Speedway Blvd 7525 E Broadway Blvd (520) 329-2786 (520) 327-6011 (520) 296-3875 Trail Dust Town 10 Tucson Kennedy Park Botanical erdens WAKEFIELD PALO VERDE RDEN MIRAMONTE Google Google Google