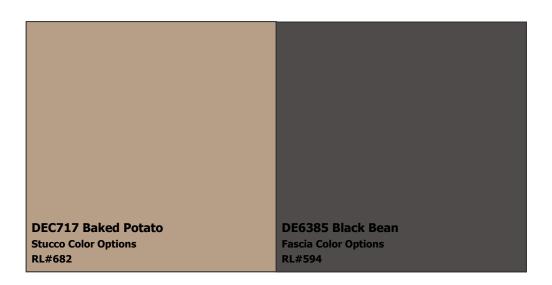

### (888) DE PAINT® dunnedwards.com

**SUBDIVISION:** Approved Paint Color Schemes

LOCATION: Green Valley, AZ, 85614

**Scheme 46** 

DEC741 Bone White
Trim Color Options
RL#604

DEC741 Bone White
Fascia Color Options
RL#604

DE6385 Black Bean
Front Door Color Options
RL#594

DE6130 Wooded Acre
Stucco Color Options
RL#558

DE6223 Mission Trail
Garage Door Color Options
RL#571

**NOTES TO HOMEOWNERS:** Only flat paint is allowed on stucco.