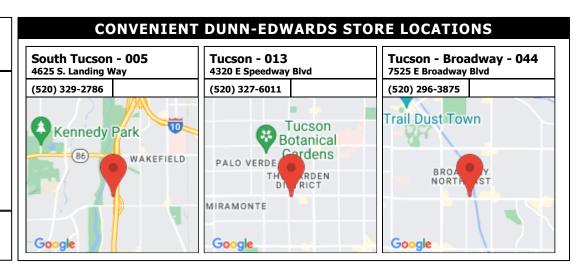

#### **CONVENIENT DUNN-EDWARDS STORE LOCATIONS South Tucson - 005** Tucson - 013 Tucson - Broadway - 044 4625 S. Landing Way 4320 E Speedway Blvd 7525 E Broadway Blvd (520) 329-2786 (520) 327-6011 (520) 296-3875 Trail Dust Town 10 Tucson Kennedy Park Botanical erdens WAKEFIELD PALO VERDE RDEN MIRAMONTE Google Google Google