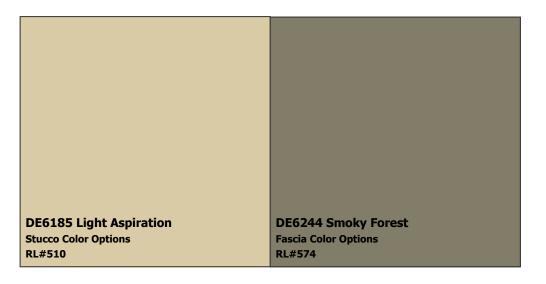

### (888) DE PAINT® dunnedwards.com

**SUBDIVISION:** Approved Paint Color Schemes

LOCATION: Green Valley, AZ, 85614

Scheme 25

DEC767 Riverbed
Stucco Color Options
RL#635

DEC767 Riverbed
Trim Color Options
RL#635

DE6244 Smoky Forest
Fascia Color Options
RL#574

DEA159 Rich Mocha
Front Door Color Options
RL#448

**NOTES TO HOMEOWNERS:** Only flat paint is allowed on stucco.

**COLOR DISCLAIMER:** These color chips are produced as accurately as possible; however, actual paint colors may vary from these samples and from batch to batch. Paint colors are affected by many factors, including lighting, age, type of finish, type of surface, and adjacent colors. Some colors may require more than one coat for complete coverage. If final color appearance and color matches are critical, paint should be sampled on the actual surface before full application. Application of the paint constitutes acceptance of the color. Dunn-Edwards assumes no responsibility for color after application.