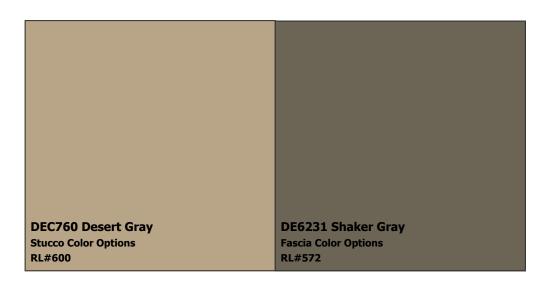

### (888) DE PAINT® dunnedwards.com

**SUBDIVISION:** Approved Paint Color Schemes

LOCATION: Green Valley, AZ, 85614

Scheme 6

**DEC741 Bone White Pop-out Color Options** RL#604 **DE6130 Wooded Acre Trim Color Options RL#558 DE6077 Deep Brown Fascia Color Options DE6223 Mission Trail Front Door Color Options** RL#571 **DEC741 Bone White DE6077 Deep Brown Stucco Color Options Garage Door Color Options** RL#604 RL#550