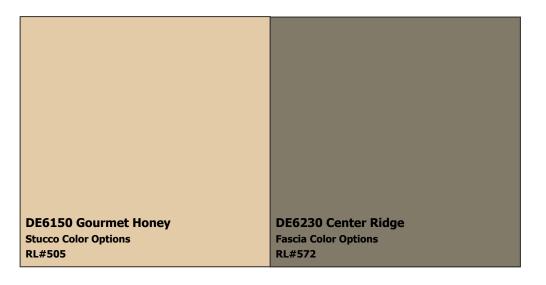

#### (888) DE PAINT® dunnedwards.com

**SUBDIVISION:** Approved Paint Color Schemes

LOCATION: Green Valley, AZ, 85614

Scheme 16

**DE6150 Gourmet Honey Pop-out Color Options** RL#505 **DE6145 Rocky Ridge Trim Color Options RL#560** DE6035 Lynx **Fascia Color Options** RL#544 **DE6210 Midnight Brown Front Door Color Options** RL#569 **DE6150 Gourmet Honey** DE6035 Lynx **Stucco Color Options Garage Door Color Options RL#505** RL#544