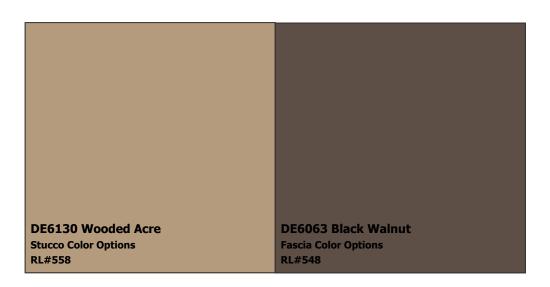

### (888) DE PAINT® dunnedwards.com

**SUBDIVISION:** Approved Paint Color Schemes

LOCATION: Green Valley, AZ, 85614

Scheme 6

**DEC741 Bone White Pop-out Color Options** RL#604 **DE6130 Wooded Acre Trim Color Options RL#558 DE6077 Deep Brown Fascia Color Options DE6223 Mission Trail Front Door Color Options** RL#571 **DEC741 Bone White DE6077 Deep Brown Stucco Color Options Garage Door Color Options** RL#604 RL#550

**NOTES TO HOMEOWNERS:** Only flat paint is allowed on stucco.

**COLOR DISCLAIMER:** These color chips are produced as accurately as possible; however, actual paint colors may vary from these samples and from batch to batch. Paint colors are affected by many factors, including lighting, age, type of finish, type of surface, and adjacent colors. Some colors may require more than one coat for complete coverage. If final color appearance and color matches are critical, paint should be sampled on the actual surface before full application. Application of the paint constitutes acceptance of the color. Dunn-Edwards assumes no responsibility for color after application.