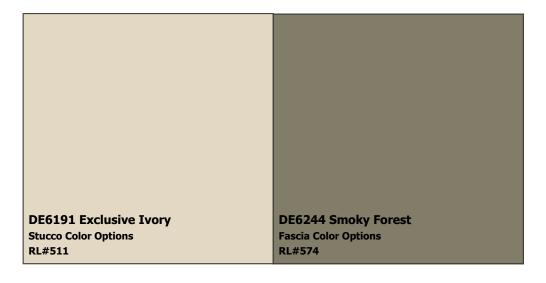

### (888) DE PAINT® dunnedwards.com

**SUBDIVISION:** Approved Paint Color Schemes

LOCATION: Green Valley, AZ, 85614

Scheme 25

DEC767 Riverbed
Stucco Color Options
RL#635

DEC767 Riverbed
Trim Color Options
RL#635

DE6244 Smoky Forest
Fascia Color Options
RL#574

DEA159 Rich Mocha
Front Door Color Options
RL#448

**NOTES TO HOMEOWNERS:** Only flat paint is allowed on stucco.

**COLOR DISCLAIMER:** These color chips are produced as accurately as possible; however, actual paint colors may vary from these samples and from batch to batch. Paint colors are affected by many factors, including lighting, age, type of finish, type of surface, and adjacent colors. Some colors may require more than one coat for complete coverage. If final color appearance and color matches are critical, paint should be sampled on the actual surface before full application. Application of the paint constitutes acceptance of the color. Dunn-Edwards assumes no responsibility for color after application.