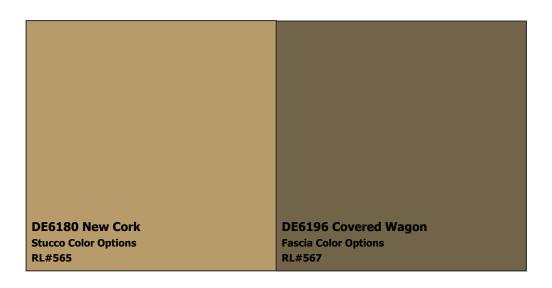

#### (888) DE PAINT® dunnedwards.com

**SUBDIVISION:** Approved Paint Color Schemes

LOCATION: Green Valley, AZ, 85614

Scheme 16

**DE6150 Gourmet Honey Pop-out Color Options** RL#505 **DE6145 Rocky Ridge Trim Color Options RL#560** DE6035 Lynx **Fascia Color Options** RL#544 **DE6210 Midnight Brown Front Door Color Options** RL#569 **DE6150 Gourmet Honey** DE6035 Lynx **Stucco Color Options Garage Door Color Options RL#505** RL#544

**NOTES TO HOMEOWNERS:** Only flat paint is allowed on stucco.

**COLOR DISCLAIMER:** These color chips are produced as accurately as possible; however, actual paint colors may vary from these samples and from batch to batch. Paint colors are affected by many factors, including lighting, age, type of finish, type of surface, and adjacent colors. Some colors may require more than one coat for complete coverage. If final color appearance and color matches are critical, paint should be sampled on the actual surface before full application. Application of the paint constitutes acceptance of the color. Dunn-Edwards assumes no responsibility for color after application.