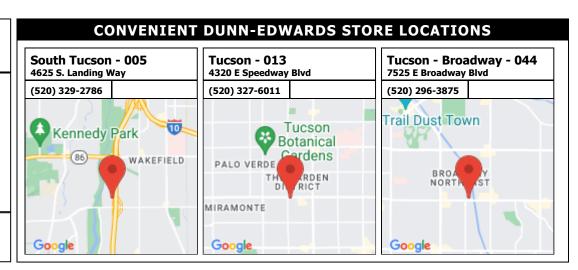

#### **CONVENIENT DUNN-EDWARDS STORE LOCATIONS South Tucson - 005** Tucson - 013 Tucson - Broadway - 044 4625 S. Landing Way 4320 E Speedway Blvd 7525 E Broadway Blvd (520) 329-2786 (520) 327-6011 (520) 296-3875 Trail Dust Town 10 Tucson Kennedy Park Botanical erdens WAKEFIELD PALO VERDE RDEN MIRAMONTE Google Google Google