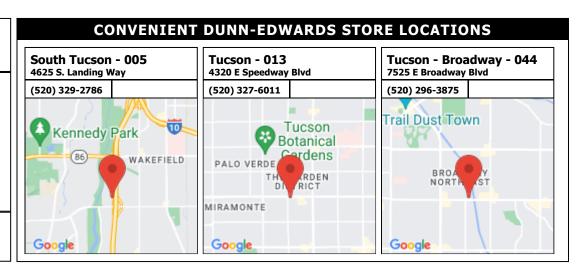

#### **CONVENIENT DUNN-EDWARDS STORE LOCATIONS South Tucson - 005** Tucson - 013 Tucson - Broadway - 044 4625 S. Landing Way 4320 E Speedway Blvd 7525 E Broadway Blvd (520) 329-2786 (520) 327-6011 (520) 296-3875 Trail Dust Town 10 Tucson Kennedy Park Botanical erdens WAKEFIELD PALO VERDE RDEN MIRAMONTE Google Google Google