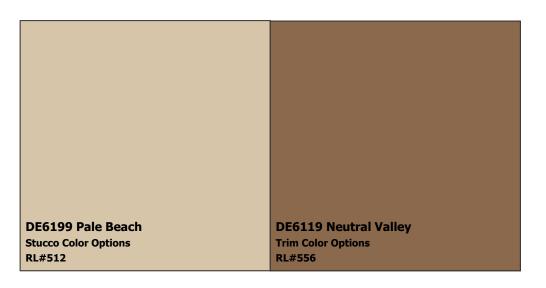

### (888) DE PAINT® dunnedwards.com

**SUBDIVISION:** Approved Paint Color Schemes

LOCATION: Green Valley, AZ, 85614

Scheme 12

DE6194 Natural Bridge
Pop-out Color Options
RL#567

DE6119 Neutral Valley
Fascia Color Options
RL#556

DE6322 Black Lead
Front Door Color Options
RL#585

DE6207 Egyptian Sand
Stucco Color Options
RL#569

DE6119 Neutral Valley
Garage Door Color Options
RL#556

**NOTES TO HOMEOWNERS:** Only flat paint is allowed on stucco.