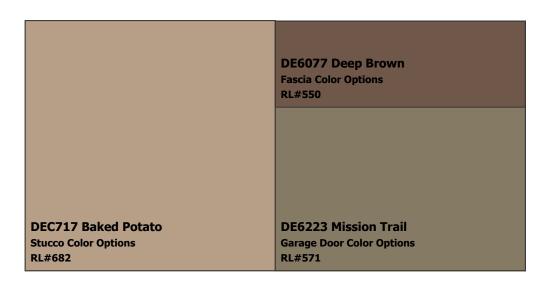

### (888) DE PAINT® dunnedwards.com

**SUBDIVISION:** Approved Paint Color Schemes

LOCATION: Green Valley, AZ, 85614

Scheme 6

**DEC741 Bone White Pop-out Color Options** RL#604 **DE6130 Wooded Acre Trim Color Options RL#558 DE6077 Deep Brown Fascia Color Options DE6223 Mission Trail Front Door Color Options** RL#571 **DEC741 Bone White DE6077 Deep Brown Stucco Color Options Garage Door Color Options** RL#604 RL#550