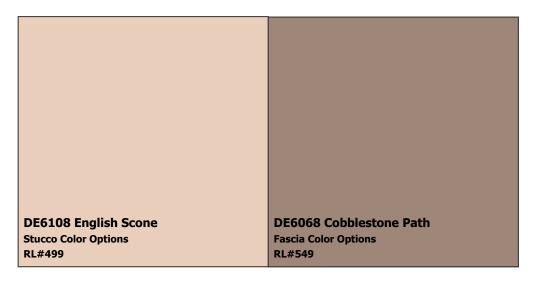

### (888) DE PAINT® dunnedwards.com

**SUBDIVISION:** Approved Paint Color Schemes

LOCATION: Green Valley, AZ, 85614

Scheme 10

**DE6117 Colorado Trail Pop-out Color Options** RL#556 **DEC748 Oyster Trim Color Options RL#639 DEC748 Oyster Fascia Color Options** RL#639 **DE6084 Roxy Brown Front Door Color Options DE6097 Monterey Brown DE6117 Colorado Trail Garage Door Color Options Stucco Color Options RL#553 RL#556** 