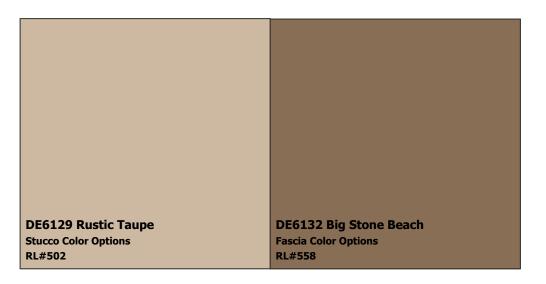

DEA159 Rich Mocha
Front Door Color Options
RL#448

DE6129 Rustic Taupe
Stucco Color Options
RL#450

Garage Door Color Options
RL#450

**NOTES TO HOMEOWNERS:** Only flat paint is allowed on stucco.

**COLOR DISCLAIMER:** These color chips are produced as accurately as possible; however, actual paint colors may vary from these samples and from batch to batch. Paint colors are affected by many factors, including lighting, age, type of finish, type of surface, and adjacent colors. Some colors may require more than one coat for complete coverage. If final color appearance and color matches are critical, paint should be sampled on the actual surface before full application. Application of the paint constitutes acceptance of the color. Dunn-Edwards assumes no responsibility for color after application.