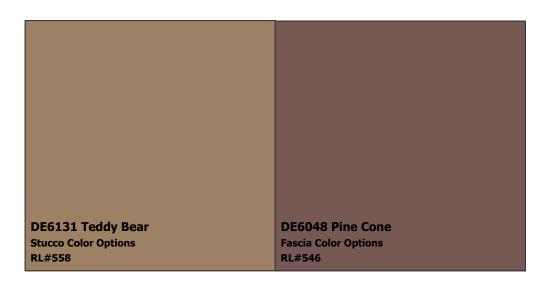

### (888) DE PAINT® dunnedwards.com

**SUBDIVISION:** Approved Paint Color Schemes

LOCATION: Green Valley, AZ, 85614

Scheme 37

**DE6131 Teddy Bear Pop-out Color Options RL#558 DEC739 Golden Gate Trim Color Options RL#693 DEC739 Golden Gate Fascia Color Options** RL#693 DE6062 Tea Bag **Front Door Color Options DE6131 Teddy Bear DEC739 Golden Gate** Stucco Color Options **Garage Door Color Options** RL#693 **RL#558** 

**NOTES TO HOMEOWNERS:** Only flat paint is allowed on stucco.

**COLOR DISCLAIMER:** These color chips are produced as accurately as possible; however, actual paint colors may vary from these samples and from batch to batch. Paint colors are affected by many factors, including lighting, age, type of finish, type of surface, and adjacent colors. Some colors may require more than one coat for complete coverage. If final color appearance and color matches are critical, paint should be sampled on the actual surface before full application. Application of the paint constitutes acceptance of the color. Dunn-Edwards assumes no responsibility for color after application.