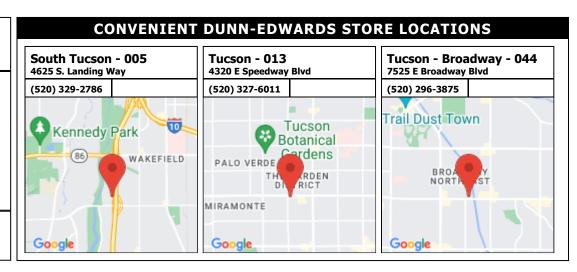

#### **CONVENIENT DUNN-EDWARDS STORE LOCATIONS South Tucson - 005** Tucson - 013 Tucson - Broadway - 044 4625 S. Landing Way 4320 E Speedway Blvd 7525 E Broadway Blvd (520) 329-2786 (520) 327-6011 (520) 296-3875 Trail Dust Town 10 Tucson Kennedy Park Botanical erdens WAKEFIELD PALO VERDE RDEN MIRAMONTE Google Google Google